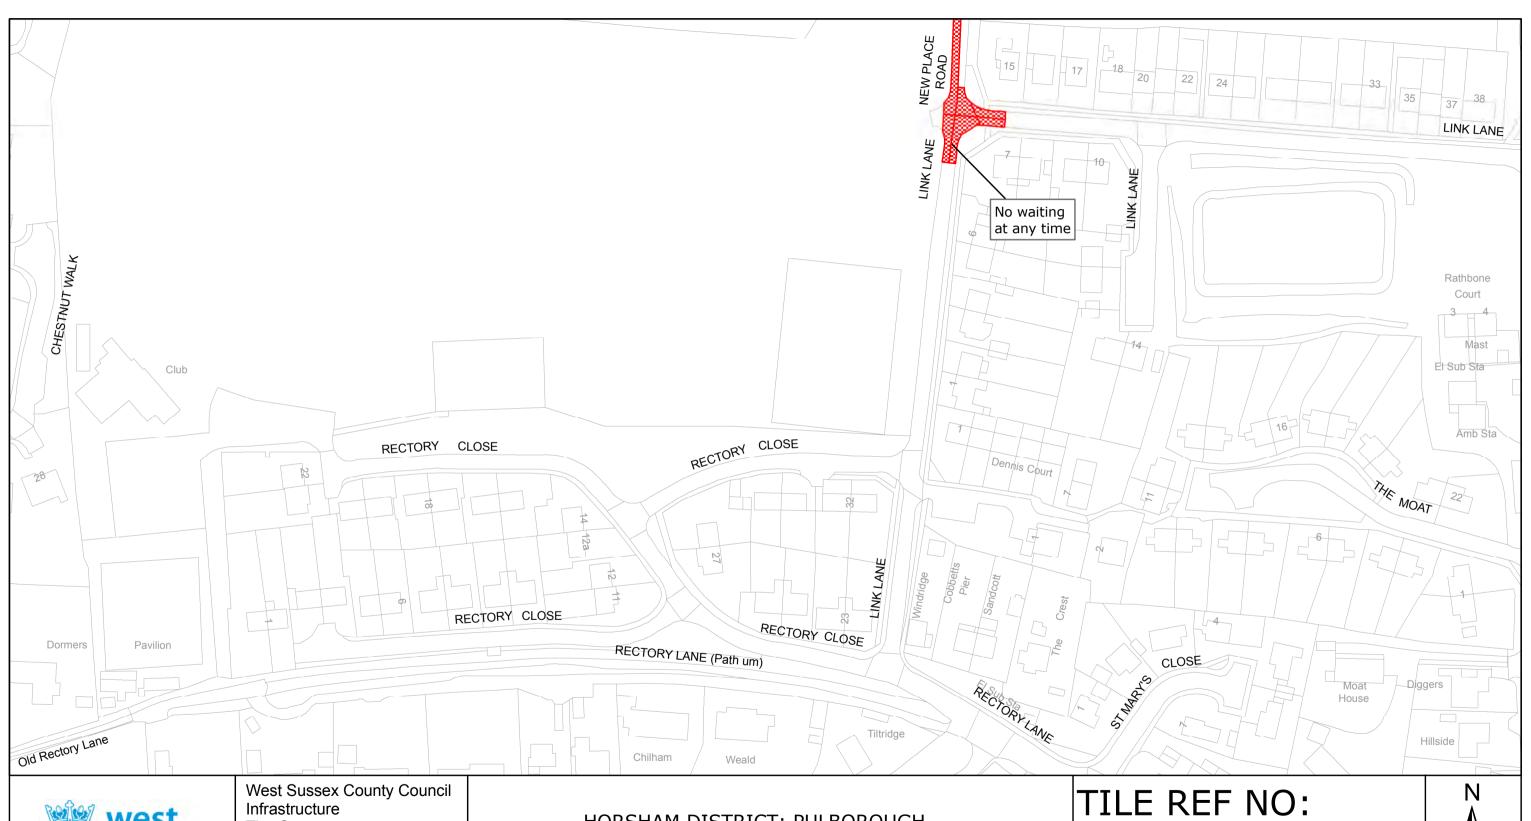

### TILE REF NO: TQ0518NEN

SHEET ISSUE NO 1 SHEET ACTIVE FROM - 06/06/2011

west sussex county council West Sussex County Counc Infrastructure The Grange Tower Street Chichester West Sussex PO19 1RH

HORSHAM DISTRICT: PULBOROUGH

WAITING RESTRICTIONS

Reproduced from or based upon 2010 Ordnance Survey mapping with permission of the Controller of HMSO (c) Crown Copyright reserved.

Unauthorised reproduction infringes Crown copyright and may lead to prosecution or civil proceedings West Sussex County Council Licence No. 100023447

# TILE REF NO: TQ0518NWN

SHEET ISSUE NO 1 SHEET ACTIVE FROM - 06/06/2011

West Sussex County Council Infrastructure The Grange Tower Street Chichester West Sussex PO19 1RH

HORSHAM DISTRICT: PULBOROUGH

WAITING RESTRICTIONS