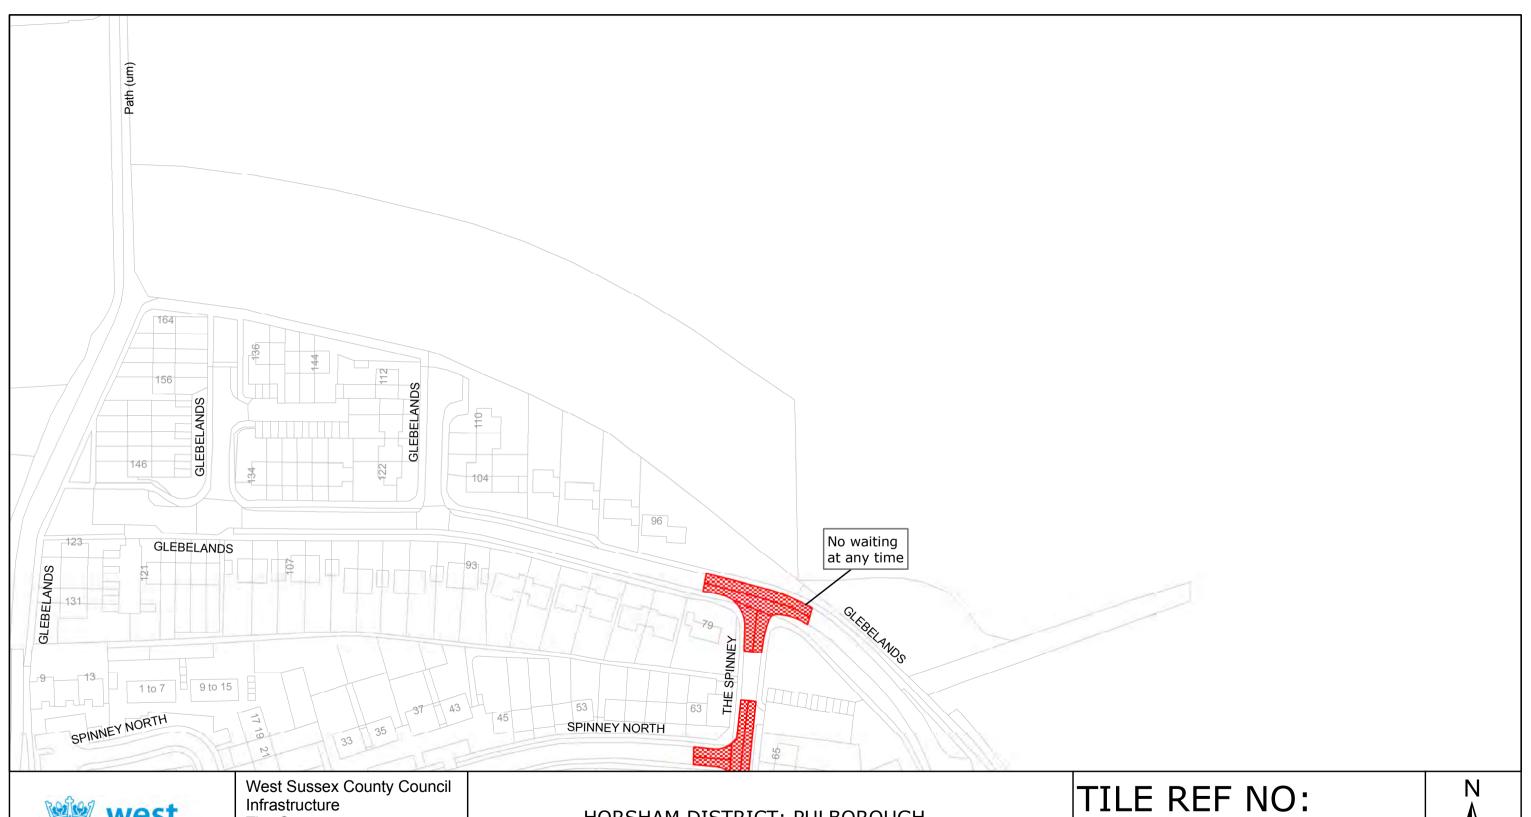

TILE REF NO:

SHEET ISSUE NO 1 SHEET ACTIVE FROM - 06/06/2011

Reproduced from or based upon 2010 Ordnance Survey mapping with permission of the Controller of HMSO (c) Crown Copyright reserved.

Unauthorised reproduction infringes Crown copyright and may lead to prosecution or civil proceedings West Sussex County Council Licence No. 100023447

West Sussex County Counci Infrastructure The Grange Tower Street Chichester West Sussex PO19 1RH

HORSHAM DISTRICT: PULBOROUGH

WAITING RESTRICTIONS

## TILE REF NO: TQ0519SWS

SHEET ISSUE NO 1 SHEET ACTIVE FROM - 06/06/2011 SCALE: 1:1250 at A3 size

Reproduced from or based upon 2010 Ordnance Survey mapping with permission of the Controller of HMSO (c) Crown Copyright reserved.