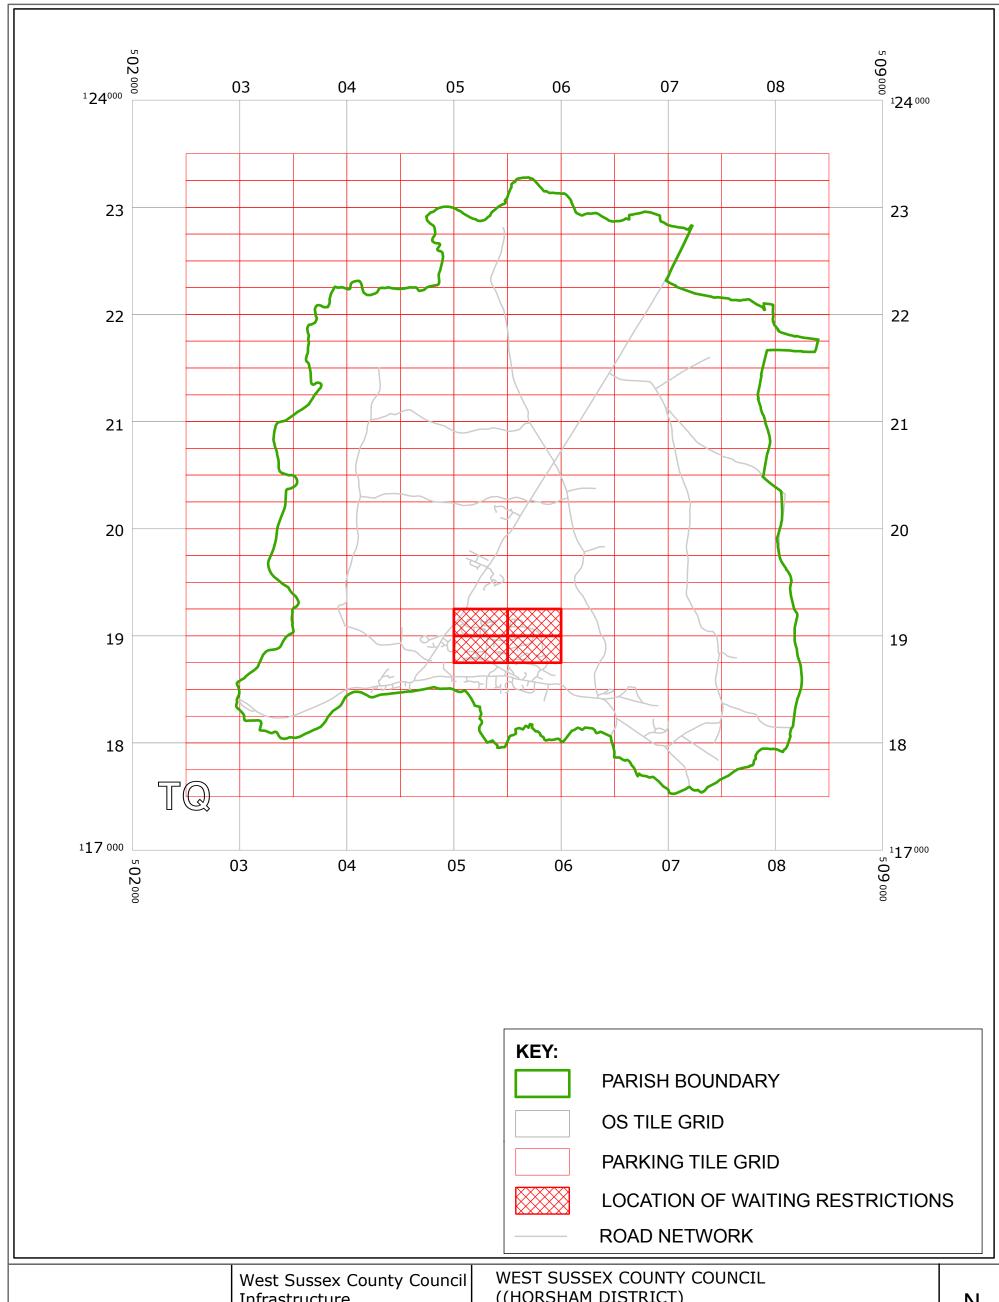

### **PULBOROUGH: LOCATION OF WAITING RESTRICTIONS**

Infrastructure The Grange **Tower Street** Chichester West Sussex

((HORSHAM DISTRICT) (PARKING PLACES AND TRAFFIC REGULATION) (CONSOLIDATION No.2) ORDER 2006) THE SPINNEY AMENDMENT) ORDER 2011

LOCATION OF WAITING RESTRICTIONS

PO19 1RH Reproduced from or based upon 2010 Ordnance Survey mapping with permission of the Controller of HMSO (c) Crown Copyright reserved.
Unauthorised reproduction infringes Crown copyright and may lead to prosecution or civil proceedings West Sussex County Council Licence No. 100023447

HORSHAM DISTRICT: PULBOROUGH

WAITING RESTRICTIONS

Reproduced from or based upon 2010 Ordnance Survey mapping with permission of the Controller of HMSO (c) Crown Copyright reserved.

Unauthorised reproduction infringes Crown copyright and may lead to prosecution or civil proceedings West Sussex County Council Licence No. 100023447